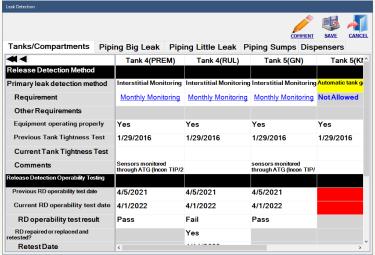

#### **Tablet Application**

- Synchronizing with UST registration data to make the entire set of facilities, contacts, and equipment accessible in the field
- Entering inspection data via a mobile electronic tablet optimized with business rules and a compliance engine.
- Automatically determining compliance and EPA performance measures based on data entry
- On-site wireless printing or emailing of enforcement letters
- Collection and printing of owner's/operator's signature
- Advanced scheduling on the tablet
- Attaching of electronic documents (site photos, scanned documents, etc...)
- Site diagramming
- Capturing of GPS coordinates
- Generating site management plans
- Administrating operator training quizzes