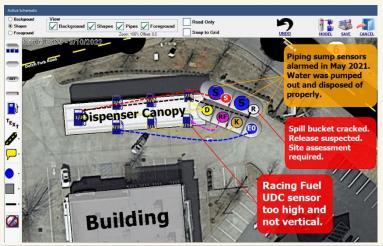

#### **Tablet Application**

- Synchronizing with UST registration data to make the entire set of facilities, contacts, and equipment accessible in the field
- Entering inspection data via a mobile electronic tablet optimized with business rules and a compliance engine.
- Automatically determining compliance and EPA performance measures based on data entry
- On-site wireless printing or emailing of enforcement letters
- Collection and printing of owner's/operator's signature
- Advanced scheduling on the tablet
- Attaching of electronic documents (site photos, scanned documents, etc...)
- Site diagramming
- Capturing of GPS coordinates
- Generating site management plans
- Administrating operator training quizzes