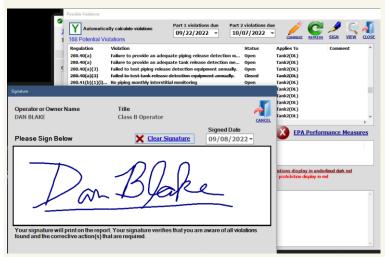

#### **Tablet Application**

- Synchronizing with UST registration data to make the entire set of facilities, contacts, and equipment accessible in the field
- Entering inspection data via a mobile electronic tablet optimized with business rules and a compliance engine.
- Automatically determining compliance and EPA performance measures based on data entry
- On-site wireless printing or emailing of enforcement letters
- Collection and printing of owner's/operator's signature
- Advanced scheduling on the tablet
- Attaching of electronic documents (site photos, scanned documents, etc...)
- Site diagramming
- Capturing of GPS coordinates
- Generating site management plans
- Administrating operator training quizzes